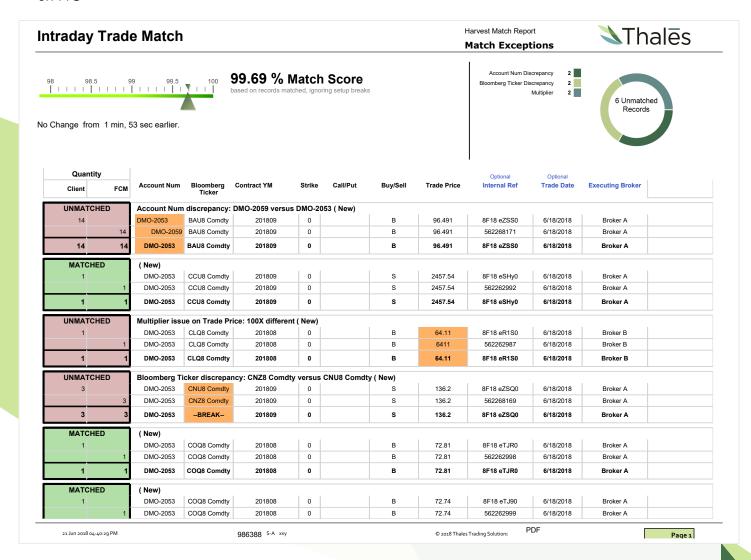

## Clean and Concise Exception Reporting

- Match reports with configurable columns and options
- Reconcile virtually any data including trades, positions, commissions, cash, or balances
- Smart match technology identifies type of breaks for
- Global real-time reconciliation covering all products