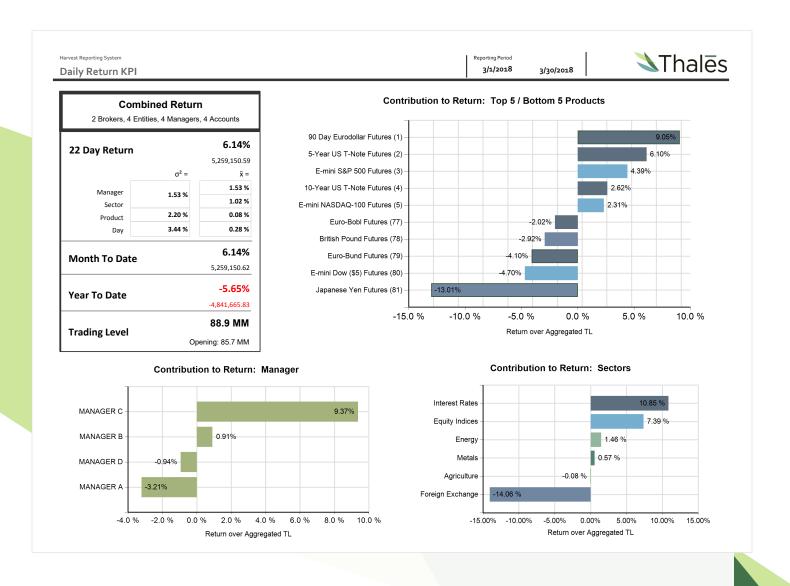

# HARVEST REPORTING

Transparency for all your brokerage accounts in one place



Harvest connects with clearing brokers to normalize and store data in a central repository.

The extensive report library includes both detailed reports as well as dashboards with advanced analytics.

Data can be exported in custom formats using the user-friendly query tool.

# **Features**

# **Normalized Data Repository**

- Trading activity, cash, and positions
- Profit & loss attribution by any date range
- Exposure, turnover, and margin requirements
- Total account value
- Clearing broker-generated statements
- Referential data enrichment

### **Analytical Tools**

- Heat Maps
- Rankings
- Correlation Matrices

- Return Distribution
- Loss Leaders
- Drawdown Analysis

# **Query Tool**

- User-defined queries
- Extensive data dictionary

- Dynamic filtering and aggregation levels
- P